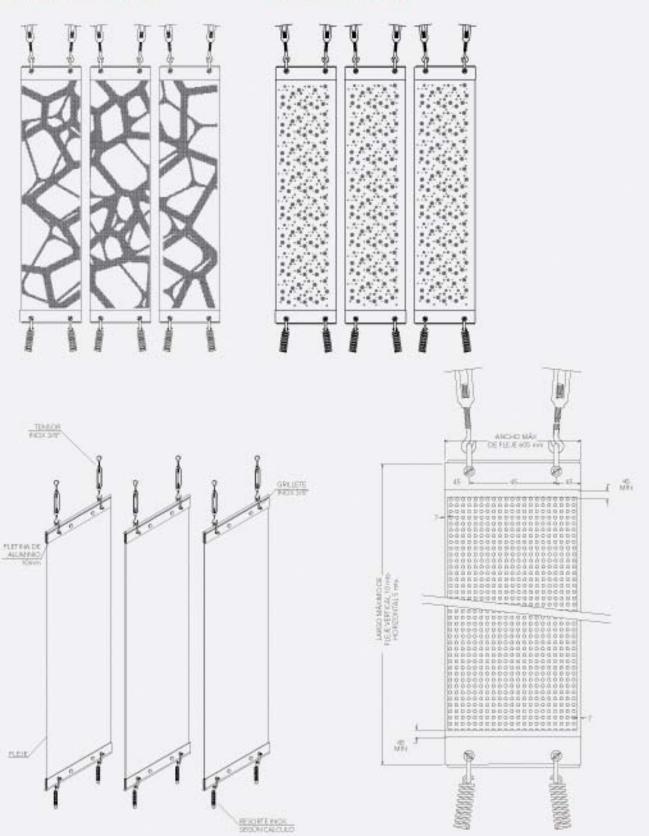

## **DESCRIPCIÓN TÉCNICA**

- Material: aluzinc
- Espesor: 1,0 mm, 0,8 mm, 0,6 mm
- Colores: Más de 100 colores estándar y especiales a pedido
- Terminación: Lisa o perforada
- Usos: Quiebravistas
- · Largos: Largo máximo 10 mts.
- Modulos: Mínimo 250 mm y máximo 605 mm
- Otros materiales disponibles: aluminio y aluzinc

## MONTAJE

### PERFORADOS

#### PATRÓN DE PERFORADO BASADO EN IMÁGENES QUIEBRAVISTAS STRIPSCREEN

420 PATRÓN DE PERFORADO RANDOM QUIEBRAVISTAS STRIPSOREEN