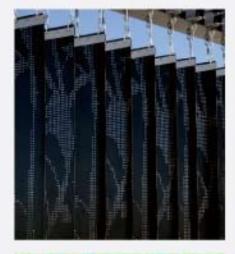

#### PATRÓN DE PERFORADO BASADO EN IMÁGENES QUIEBRAVISTAS STRIPSCREEN

420 PATRÓN DE PERFORADO RANDOM QUIEBRAVISTAS STRIPSOREEN