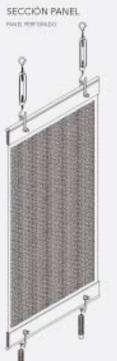

r fachadas traslúcidas, retro-lluminadas o como elemento de control solar pasivo.

## **DESCRIPCIÓN TÉCNICA**

- Material: aluzinc
- Espesor: 1,0 mm, 0,8 mm, 0,6 mm
- Colores: Más de 100 colores estándar y especiales a pedido
- Terminación: Lisa o perforada
- Usos: Quiebravistas
- · Largos: Largo máximo 10 mts.
- Modulos: Mínimo 250 mm y máximo 605 mm
- Otros materiales disponibles: aluminio y aluzinc

#### TABLA DE PESOS

| MATERIAL | ESPESOR<br>(mm) | PESO<br>(Kg/ml) |
|----------|-----------------|-----------------|
| ALUZINC  | 6,6             | 4,21            |
|          | 0,8             | 6,215           |
|          | 1,0             | 7,85            |

Nota: Por su longitud y solicitudes de carga de sionto, está producto requiera sompre de calculo ingeniari.

## MONTAJE









### PERFORADOS

#### PATRÓN DE PERFORADO BASADO EN IMÁGENES QUIEBRAVISTAS STRIPSCREEN

420 PATRÓN DE PERFORADO RANDOM QUIEBRAVISTAS STRIPSOREEN



#### Notes

Dado el proceso de labricación del panel, firguenson obsco múltiples disories de perforación.

El producto y sus componentes están en constante proceso de innovación y desarrollo, por lo que pueden estar afectos a modificaciones sin previo asian. Las medidas informadas en esta Fichia Técnica están espresadas en milimetros (sun).