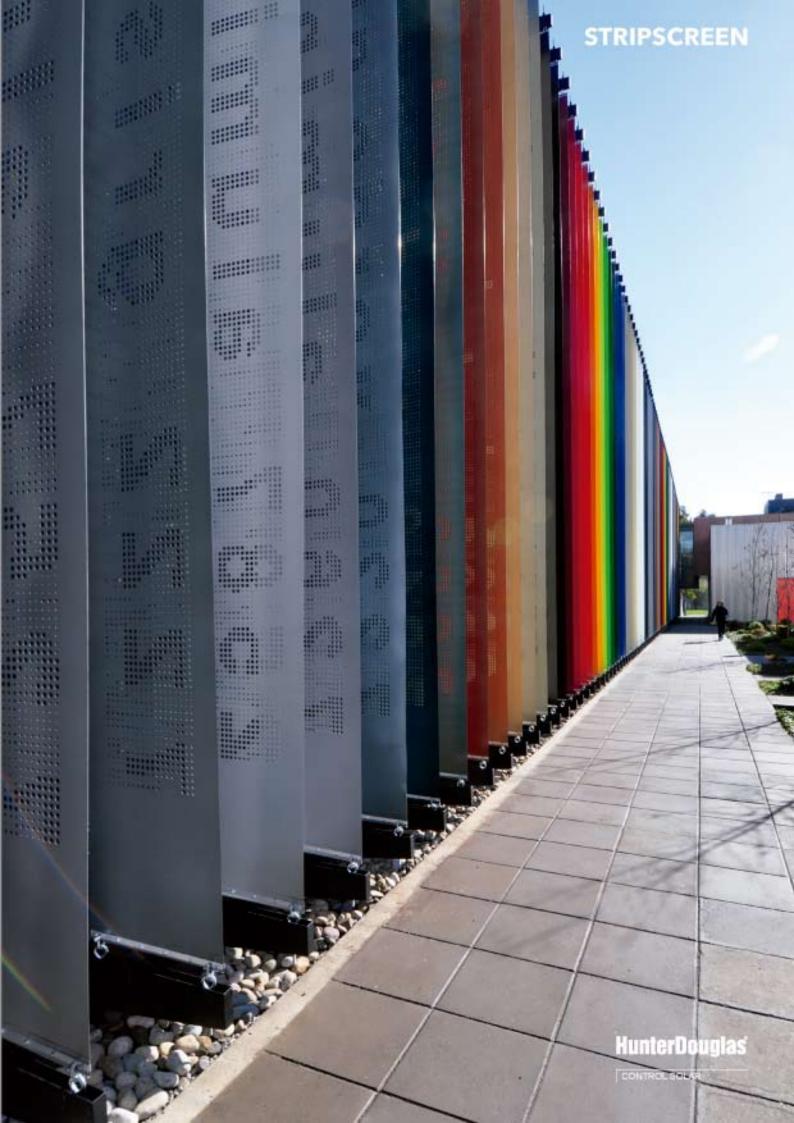

## STRIPSCREEN Control Solar | Quiebravista

El revestimiento Stripscreen es un novedoso producto que permite entregar un aspecto único en la renovación de fachadas. Es un producto que utiliza un fleje vertical el cual soporta en solo 2 partes de la fachada, proporcionando una imágen de liviandad y a la vez eficiencia energética. Es un producto versátil ya que además de poder variar la separación de sus elementos fijos horizontales o verticales, es posible combinar con distintos anchos de flejes, colores y perforaciones. Gracias a la alternativa perforada es posible obtener fachadas traslúcidas, retro-lluminadas o como elemento de control solar pasivo.