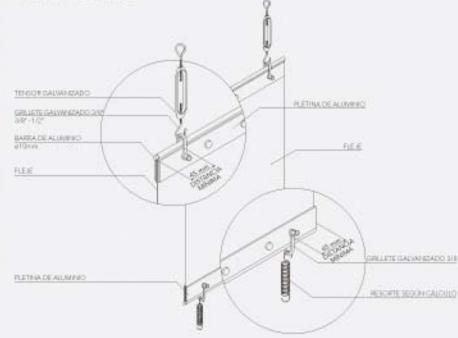

tener fachadas traslúcidas, retro-lluminadas o como elemento de control solar pasivo.

## **DESCRIPCIÓN TÉCNICA**

- Material: aluzinc
- Espesor: 1,0 mm, 0,8 mm, 0,6 mm
- Colores: Más de 100 colores estándar y especiales a pedido
- Terminación: Lisa o perforada
- Usos: Quiebravistas
- · Largos: Largo máximo 10 mts.
- Modulos: Mínimo 250 mm y máximo 605 mm
- Otros materiales disponibles: aluminio y aluzinc

#### TABLA DE PESOS

| MATERIAL | ESPESOR<br>(mm) | PESO<br>(Kg/ml) |
|----------|-----------------|-----------------|
| ALUZINC  | 6,6             | 4,21            |
|          | 0,8             | 6,215           |
|          | 1,0             | 7,85            |

Nota: Por su longitud y solicitudes de carga de sionto, está producto requiera sompre de calculo ingeniari.

## MONTAJE









### PERFORADOS

#### PATRÓN DE PERFORADO BASADO EN IMÁGENES QUIEBRAVISTAS STRIPSCREEN

420 PATRÓN DE PERFORADO RANDOM QUIEBRAVISTAS STRIPSOREEN



#### Notes

Dado el proceso de labricación del panel, firguenson obsco múltiples disories de perforación.

El producto y sus componentes están en constante proceso de innovación y desarrollo, por lo que pueden estar afectos a modificaciones sin previo asian. Las medidas informadas en esta Fichia Técnica están espresadas en milimetros (sun).